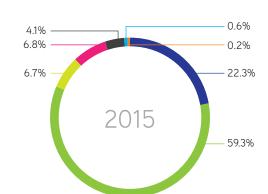

## **Total Assets**

|              | Property,<br>plant and<br>equipment | Intangible<br>assets | Receivables<br>deposits and<br>prepayments | Deposits,<br>cash and bank<br>balances | Derivative<br>financial<br>assets | Deferred tax<br>assets and tax<br>recoverable | Other assets |
|--------------|-------------------------------------|----------------------|--------------------------------------------|----------------------------------------|-----------------------------------|-----------------------------------------------|--------------|
| 2016 (RM mn) | 4,502                               | 11,297               | 2,453                                      | 682                                    | 614                               | 66                                            | 29           |
| 2015 (RM mn) | 4,227                               | 11,267               | 1,268                                      | 1,296                                  | 777                               | 111                                           | 38           |