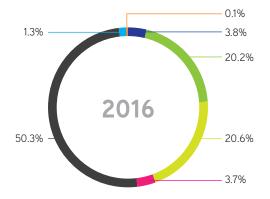

## **Total Equity and Liabilities**

|              | Share<br>capital | Reserves | Payables and accruals | Taxation and deferred tax liabilities | Borrowings | Provisions for liabilities and charges | Other liabilites<br>and<br>non-controlling<br>interest |
|--------------|------------------|----------|-----------------------|---------------------------------------|------------|----------------------------------------|--------------------------------------------------------|
| 2016 (RM mn) | 751              | 3,970    | 4,051                 | 732                                   | 9,864      | 261                                    | 14                                                     |
| 2015 (RM mn) | 751              | 3,439    | 3,893                 | 653                                   | 9,907      | 300                                    | 41                                                     |