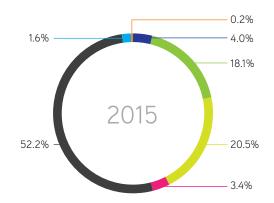

## **Total Equity and Liabilities**

|              | Share<br>capital | Reserves | Payables and accruals | Taxation and deferred tax liabilities | Borrowings | Provisions for liabilities and charges | Other liabilites<br>and<br>non-controlling<br>interest |
|--------------|------------------|----------|-----------------------|---------------------------------------|------------|----------------------------------------|--------------------------------------------------------|
| 2016 (RM mn) | 751              | 3,970    | 4,051                 | 732                                   | 9,864      | 261                                    | 14                                                     |
| 2015 (RM mn) | 751              | 3,439    | 3,893                 | 653                                   | 9,907      | 300                                    | 41                                                     |