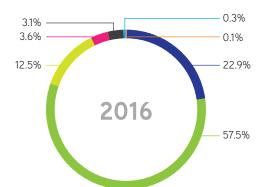

## **Total Assets**

|              | Property,<br>plant and<br>equipment | Intangible<br>assets | Receivables<br>deposits and<br>prepayments | Deposits,<br>cash and bank<br>balances | Derivative<br>financial<br>assets | Deferred tax<br>assets and tax<br>recoverable | Other assets |
|--------------|-------------------------------------|----------------------|--------------------------------------------|----------------------------------------|-----------------------------------|-----------------------------------------------|--------------|
| 2016 (RM mn) | 4,502                               | 11,297               | 2,453                                      | 682                                    | 614                               | 66                                            | 29           |
| 2015 (RM mn) | 4,227                               | 11,267               | 1,268                                      | 1,296                                  | 777                               | 111                                           | 38           |